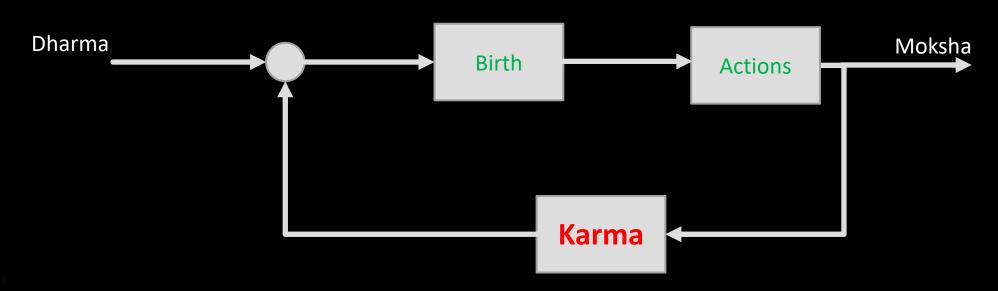

### IS KARMA A GOOD CONTROLLER?

HOW DO WE DEFINE THE REFERENCE DHARMA?

SHOULD IT BE POSITIVE OR NEGATIVE FEEDBACK?