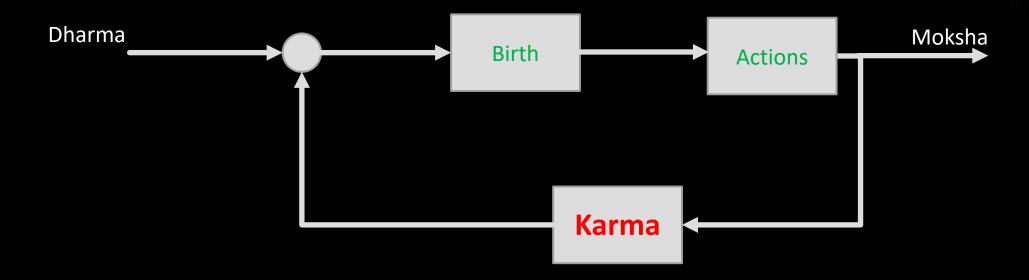

### ACTIONS

• The universe responds to you, sooner or later, according to the quality of your actions.

Action (unenlightened) gives rise to impressions, which give rise to desire (and aversion), which cause
action, a cycle involving rebirth, reincarnation

### WHAT ACTIONS ARE RIGHTEOUS?

- Many virtues are manifest in right action: fearlessness, purity, determination in the discipline of knowledge, charity, sacrifice, study of sacred lore, penance, honesty, non-violence, truth, absence of anger, disengagement, peace, loyalty, compassion for creatures, lack of greed, gentleness, modesty, reliability, brilliance, patience, resolve, clarity, absence of envy and of pride.
- Be free of desire and anger, always content and independent, indifferent to success and failure, pleasure and pain. Be hostile to no creature.
- In general, do not be emotionally involved with your action, but be established beyond the level of [material] emotions.